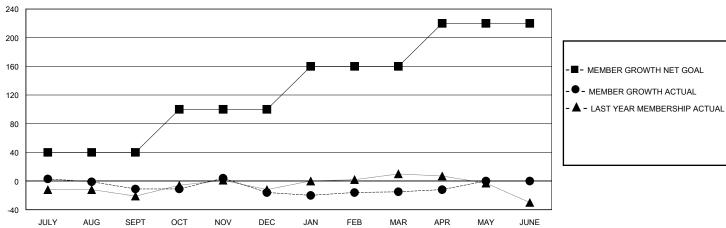

## GOALS AND ACTUAL MEMBERS CUMULATIVE

| DROPPED CLUBS: 0        |          | 48 CLUBS OF 70 ADDED 1 OR MORE<br>NEW MEMBERS | GENDER DISTRIBUTION  MALE 1,138 (64.29%) |              |     |
|-------------------------|----------|-----------------------------------------------|------------------------------------------|--------------|-----|
| DROPPED MEMBERS         |          |                                               | FEMALE                                   | 632 (35.71%) |     |
| DECEASED                | 26       | CLICK HERE FOR CUMULATIVE                     | TOTAL FAMILY UNIT MEMBERS                |              | 328 |
| CLUB CANCELLED<br>OTHER | 0<br>130 | MEMBERSHIP DATA                               | FAMILY MEMBERS PAYING HALF               |              | 167 |
| TOTAL                   | 156      |                                               |                                          |              |     |